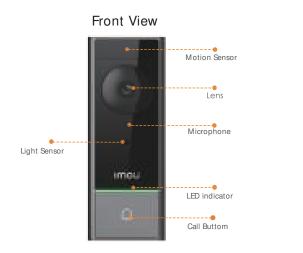

#### Front View

## Camera

5 Megapixel progressive CMOS 5MP(2560 x 1920) Night Vision: 5m(16.5ft) distance2.0mm fixed lens Field of View: 164°

## Video & Audio

Video Compression: H.265 Audio Compression: AAC Up to 15fps Frame Rate Two-way Bidirectional TalkEcho cancellation

## Notice Management

Call Notification Motion Detection Human Detection Configurable Detection Area

Back View

# Auxiliary Interface

Built-in Mic & SpeakerReset button Micro USB power port