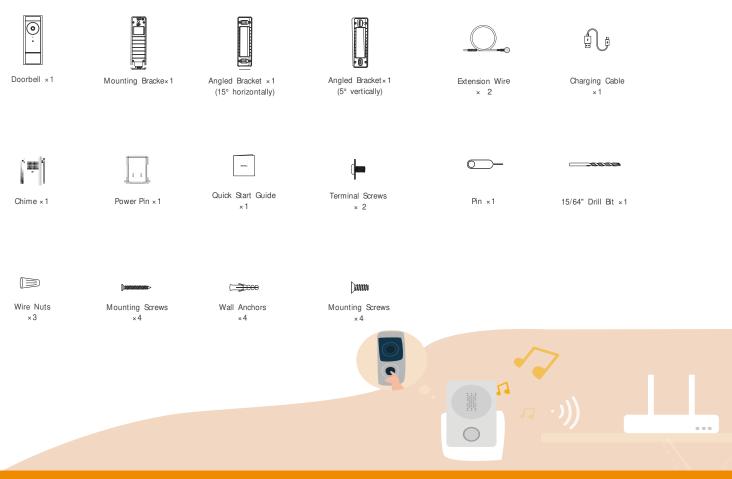

SB power port

#### General

AC12~24V, DC12/24V Power supply 6200 mAh battery Power Consumption: <0.7A Surface mounted Working Environment:-20 [] -+ 50 [], Less than 95%RH CE EM C,CE RED,CE LVD,FCC,FCC ID,IC,ICID



# Specifications DS21

# Audio

Built-in Speaker Multiple Ringtones

## Network

Wi-Fi:IEEE802.11b/g/n,2.4GHz imou app: iOS, Android

# Auxiliary Interface

Reset Button Pairing Button

# **Repeater function**

DB60 repeater Stable network environment

# Fast network configuration

You can quickly configure DB60 after configuring bells

# General

AC 90V~240V power supply, Wall-mounted Power plug Power Consumption: <5W Working Environment: -10°C~+50°C/14°F~122°F, Less than 95%RH Dimension (without power plug): 95  $\times$  52  $\times$  28mm Weight: 230g

# What's in the box