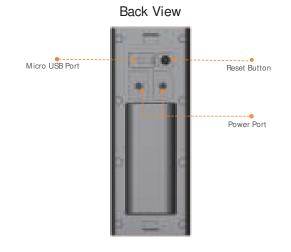

light, which can be used to notify motion

detections and scare away unwelcome visitors.

Bell is an indoor wireless I ring that replaces mechanical or electronic bells. Connect to your home Wi-Fi and connect The doorbell at home. When the guest presses the call button on the doorbell, the bell will ring to remind you.

At the same time, it can be used as IMOU DB60 doorbell repeater







#### Front View



# Specifications DB60

## Camera

5 Megapixel progressive CMOS 5MP(2560 x 1920) Night Vision: 5m(16.5ft) distance2.0mm fixed lens Field of View: 164°

## Video & Audio

Video Compression: H.265 Audio Compression: AAC Up to 15fps Frame Rate Two-way Bidirectional TalkEcho cancellation

## Notice Management

Call Notification Motion Detection Human Detection Configurable Detection Area



Back View



## Network

Wi-Fi:IEEE802.11b/g/n,2.4GHz Imou life app:IOS,Android

# Auxiliary Interface

Built-in Mic & SpeakerReset button Micro USB power port

#### General

AC12~24V, DC12/24V Power supply 6200 mAh battery Power Consumption: <0.7A Surface mounted Working Environment:-20 [] -+ 50 [], Less than 95%RH CE EM C,CE RED,CE LVD,FCC,FCC ID,IC,ICID



# Specifications DS21

# Audio

Built-in Speaker Multiple Ringtones

## Network

Wi-Fi:IEEE802.11b/g/n,2.4GHz imou app: iOS, Android

# Auxiliary Interface

Reset Button Pairing Button

# **Repeater function**

DB60 repeater Stable network environment

# Fast network configuration

You can quickly configure DB60 after configuring bells

# General

AC 90V~240V power supply, Wall-mounted Power plug Power Consumption: <5W Working Envir