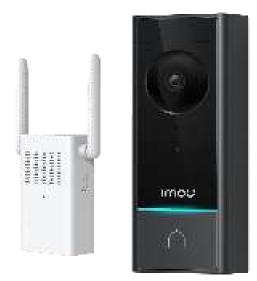

# DB60 Kit

# 5MP Video Doorbell Kit

DB60 delivers 5MP live monitoring experience with a 5M sensor. The 6200mAh battery ensures the doorbell last up to 6 months. DB60 is able to capture more details with the 164°fish eye lens. It supports night vision mode for clear-as day clarity even in pitch dark. With IP65 certified, the doorbell can beused outdoors under different weather conditions. Furthermore, it is equipped with a smart night light, which can be used to notify motion

detections and scare away unwelcome visitors.

Bell is an indoor wireless I ring that replaces mechanical or electronic bells. Connect to your home Wi-Fi and connect The doorbell at home. When the guest presses the call button on the doorbell, the bell will ring to remind you.