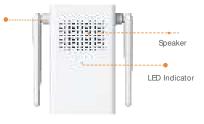

# Audio

Built-in Speaker Multiple Ringtones

# Auxiliary Interface

Reset Button Pairing Button