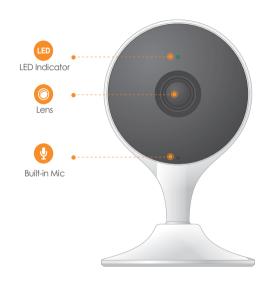

# Camera Introduction

Note: Press and hold the reset button for 10 s to reset the camera.

The pattern of the LED indicator is included in the following table.

| LED Indicator Status | Device Status                                  |
|----------------------|------------------------------------------------|
| Off                  | <ul> <li>Powered off/LED turned off</li> </ul> |
|                      | <ul> <li>Rebooting after reset</li> </ul>      |
| Red light on         | • Booting                                      |
|                      | <ul> <li>Device malfunction</li> </ul>         |
| Green light flashing | Waiting for network                            |
| Green light on       | Operating properly                             |
| Red light flashing   | Network connection failed                      |
| Green and Red light  | Firmware updating                              |
| flashing alternately |                                                |