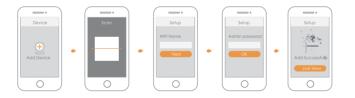

#### Step 2

Run Imou App, and then register an account for first use.

#### Step 3

Connect the camera to power source with the power adapter.

#### Step 4

Wait for booting to be finished, and then the camera indicator flashes with green light.

#### Step 5

Connect your smart phone to your Wi-Fi network, and make sure your smartphone is connected to Wi-Fi network with 2.4 GHz band, and then do the following operations to finish adding camera.

- Note: If you have more than one camera, do step 5 to add them one by one.
  - If the Wi-Fi network changed or the indicator status goes wrong, reset the camera, and then do step 5 to add it again.