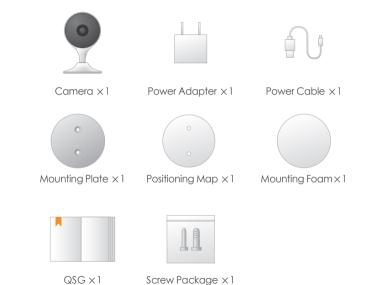

step 5 to add it again.

### Installing Camera

Note: When installing the camera with mounting surface, make sure the mounting surface is strong enough to hold at least three times of the device weight.

When installing the camera with mounting foam, make sure the mounting surface is smooth. Stick the mounting foam on the camera pedestal, and then attach the pedestal on the mounting surface, press and hold it for 10 s.



- Step1 Drill screw holes on the mounting surface as the mounting map shows, and then put in the expansion bolts.
- Step2 Attach the mounting plate to the mounting surface with the self-tapping screws.
- Step3 Attach the camera to the ferromagnetic mounting plate, then power it up, and then, adjust the lens to the ideal angle.

## Packing List

IMOU

Quick Start Guide





Screw Package ×1

# Camera Introduction





Note: Press and hold the reset button for 10 s to reset the camera.

The pattern of the LED indicator is included in the following table.

| LED Indicator Status | Device Status                                  |
|----------------------|------------------------------------------------|
| Off                  | <ul> <li>Powered off/LED turned off</li> </ul> |
|                      | <ul> <li>Rebooting after reset</li> </ul>      |
| Red light on         | • Booting                                      |
|                      | <ul> <li>Device malfunction</li> </ul>         |
| Green light flashing | Waiting for network                            |
| Green light on       | Operating properly                             |
| Red light flashing