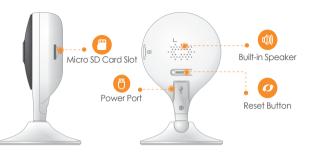

# Camera Introduction

Note: Press and hold the reset button for 10 s to reset the camera.

The pattern of the LED indicator is included in the following table.

| LED Indicator Status | Device Status                                  |
|----------------------|------------------------------------------------|
| Off                  | <ul> <li>Powered off/LED turned off</li> </ul> |
|                      | <ul> <li>Rebooting after reset</li> </ul>      |
| Red light on         | • Booting                                      |
|                      | <ul> <li>Device malfunction</li> </ul>         |
| Green light flashing | Waiting for network                            |
| Green light on       | Operating properly                             |
| Red light flashing   | Network connection failed                      |
| Green and Red light  | Firmware updating                              |
| flashing alternately |                                                |