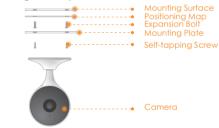

### Installing Camera

Note: When installing the camera with mounting surface, make sure the mounting surface is strong enough to hold at least three times of the device weight.

When installing the camera with mounting foam, make sure the mounting surface is smooth. Stick the mounting foam on the camera pedestal, and then attach the pedestal on the mounting surface, press and hold it for 10 s.

- Step1 Drill screw holes on the mounting surface as the mounting map shows, and then put in the expansion bolts.
- Step2 Attach the mounting plate to the mounting surface with the self-tapping screws.
- Step3 Attach the camera to the ferromagnetic mounting plate, then power it up, and then, adjust the lens to the ideal angle.