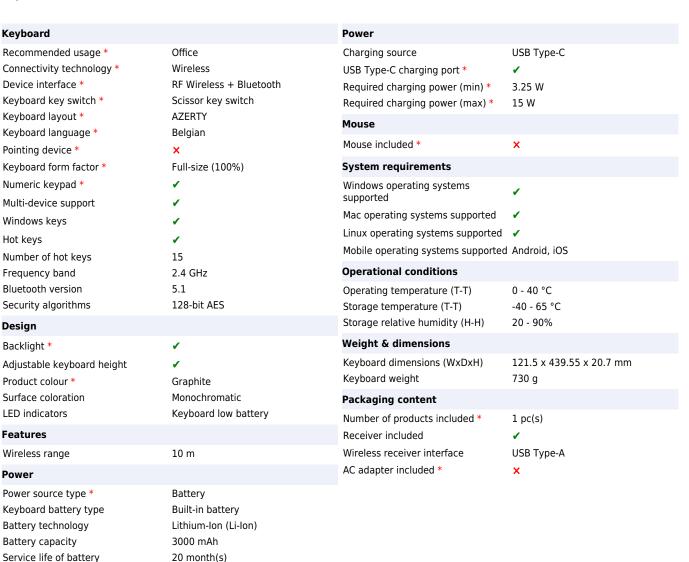

Il s'agit du premier clavier rechargeable certifié Zoom au monde, conçu pour transformer la collaboration, améliorer la productivité et offrir un confort toute la journée. DELL KB900. Facteur de forme du clavier: Taille réelle (100 %), Technologie de connectivité: Sans fil, Interface de l'appareil: RF sans fil + Bluetooth, Keyboard key switch: Commutateur de touche « ciseaux », Disposition des touches du clavier: AZERTY, Utilisation recommandée: Bureau. Couleur du produit: Graphite