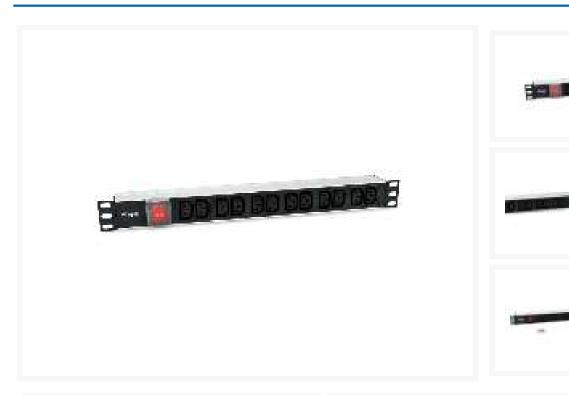

# 333318 12-Outlet C13 Power Distribution Unit, on/off switch

### **Short Description**

- Power plug: Schuko CEE7/7 90° Angled
- 12 x IEC 60320 C13 Sockets
- Maximum power:2500W
- Rating: 250V 50/60Hz / 10A
- Cable SPEC:H05VV-F 3G 1.5 mm<sup>2</sup> x 1.8m
- Power ON/OFF switch
- Material: Aluminum Shell
- 1U Horizontal installation

### **Description**

The Equip 333318 12-Outlet C13 Power Distribution Unit is designed to efficiently distribute power to multiple devices. It features 12 C13 outlets, which are commonly used for connecting devices like computers, monitors, or other electronic equipment. The unit includes an on/off switch for easy control of power distribution, allowing you to manage power consumption conveniently. It's suitable for various environments where multiple devices need to be powered simultaneously, providing both functionality and ease of use.