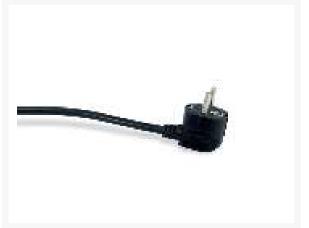

### **Short Description**

- Power plug: Schuko CEE7/7 90° Angled
- 12 x IEC 60320 C13 Sockets
- Maximum power:2500W
- Rating: 250V 50/60Hz / 10A
- Cable SPEC:H05VV-F 3G 1.5 mm<sup>2</sup> x 1.8m
- Power ON/OFF switch
- Material: Aluminum Shell
- 1U Horizontal installation

# **Additional Information**

| Harmonized System (HS) code  | 853669                                                                      |
|------------------------------|-----------------------------------------------------------------------------|
| Customs product code (TARIC) | 8536699083                                                                  |
| Shell material               | Aluminum                                                                    |
| Outlets                      | IEC C13 Outlets                                                             |
| Plug type                    | Schuko CEE7/7 90° Angled                                                    |
| Approval and Compliance      | CE & RoHS                                                                   |
| Package Contents             | 12-Outlet C13 Power Distribution Unit Quick<br>Installation Guide screw bag |
| Mount                        | 19" rack mount                                                              |
| Power input                  | 220-240V 50/60Hz                                                            |
| Cable Length                 | 1.8m                                                                        |
| Dimensions (W x D x H)       | 483 x 44.4 x 44.4 mm                                                        |
| Product weight (kg)          | 0.79                                                                        |
| Color                        | Black                                                                       |
| EAN                          | 4015867238554                                                               |
| Model Number                 | 333318                                                                      |