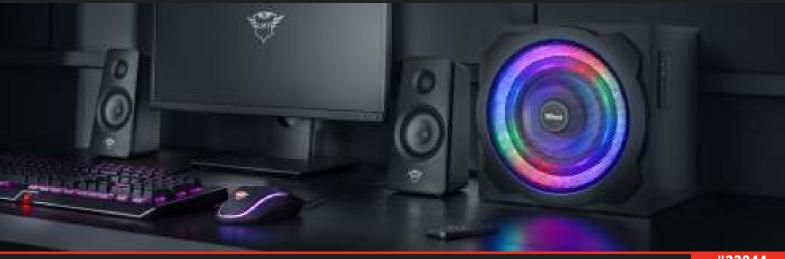

# **GXT 629 Tytan RGB-Illuminated 2.1 Speaker Set**

#22944

### **RGB-Illuminated 2.1 speaker set**

Powerful 2.1 speaker set with adjustable RGB LED illumination and wireless remote control

## **Key features**

- Powerful 2.1 speaker set with 120W peak power (60W RMS)
- Compatible with PC/laptop, smartphone/tablet
- · Wooden subwoofer for rich and powerful sound
- Pre-defined light modes: 7 solid bass-synced colours, breathing RGB, rotating RGB and bass-synced RGB
- Including wireless remote for power, volume, bass & light control
- Smart power management: goes to stand-by when not in use