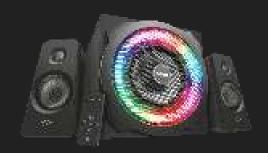

# **GXT 629 Tytan RGB-Illuminated 2.1 Speaker Set**

#22944

### **RGB-Illuminated 2.1 speaker set**

Powerful 2.1 speaker set with adjustable RGB LED illumination and wireless remote control

## **Key features**

- Powerful 2.1 speaker set with 120W peak power (60W RMS)
- Compatible with PC/laptop, smartphone/tablet
- · Wooden subwoofer for rich and powerful sound
- Pre-defined light modes: 7 solid bass-synced colours, breathing RGB, rotating RGB and bass-synced RGB
- Including wireless remote for power, volume, bass & light control
- Smart power management: goes to stand-by when not in use

#### What's in the box

- Subwoofer
- 2 satellite speakers
- Wireless remote (batteries included)
- Power cable
- Audio cable
- User guide
- · Gaming sticker