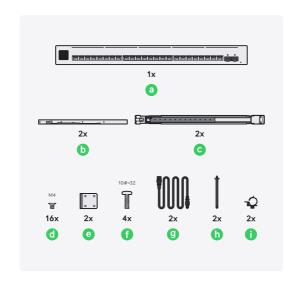

Enterprise Campus 24 PoE

























5

10#-32 4x



























## Hot-Swappable Fan Module (4020-Front to Back Airflow)

Buy:



P

If you need further assistance, visit our Help Center or contact Ubiquiti Support.

COCCA Ubiquiti Inc. All rights received. Ubiquiti, the Ubiquiti U logo and UniFi are trademarks or registered teatemarks of Ubiquiti Inc. in the United States and in other countries. Applies and the opple logo are trademarks of Applie Inc., registered in the U.S. and other countries. App State is a service mark of Apple Inc., registered in the U.S. and other countries. And old. Google Google Play, and the Countries Real Plays are trademarks of Corolls II C.