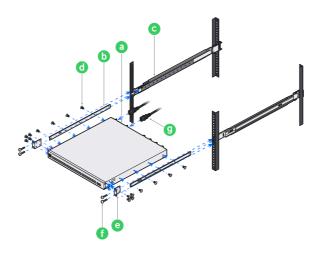

Enterprise Campus 24 PoE

























5

10#-32 4x



























## Hot-Swappable Fan Module (4020-Front to Back Airflow)

Buy:



P

If you need further assistance, visit our Help Center or contact Ubiquiti Support.

COCCA Ubiquiti Inc. All rights received. Ubiquiti, the Ubiquiti U logo and UniFi are trademarks or registered teatemarks of Ubiquiti Inc. in the United States and in other countries. Applies and the opple logo are trademarks of Applie Inc., registered in the U.S. and other countries. App State is a service mark of Apple Inc., registered in the U.S. and other countries. And old. Google Google Play, and the Countries Real Plays are trademarks of Corolls II C.