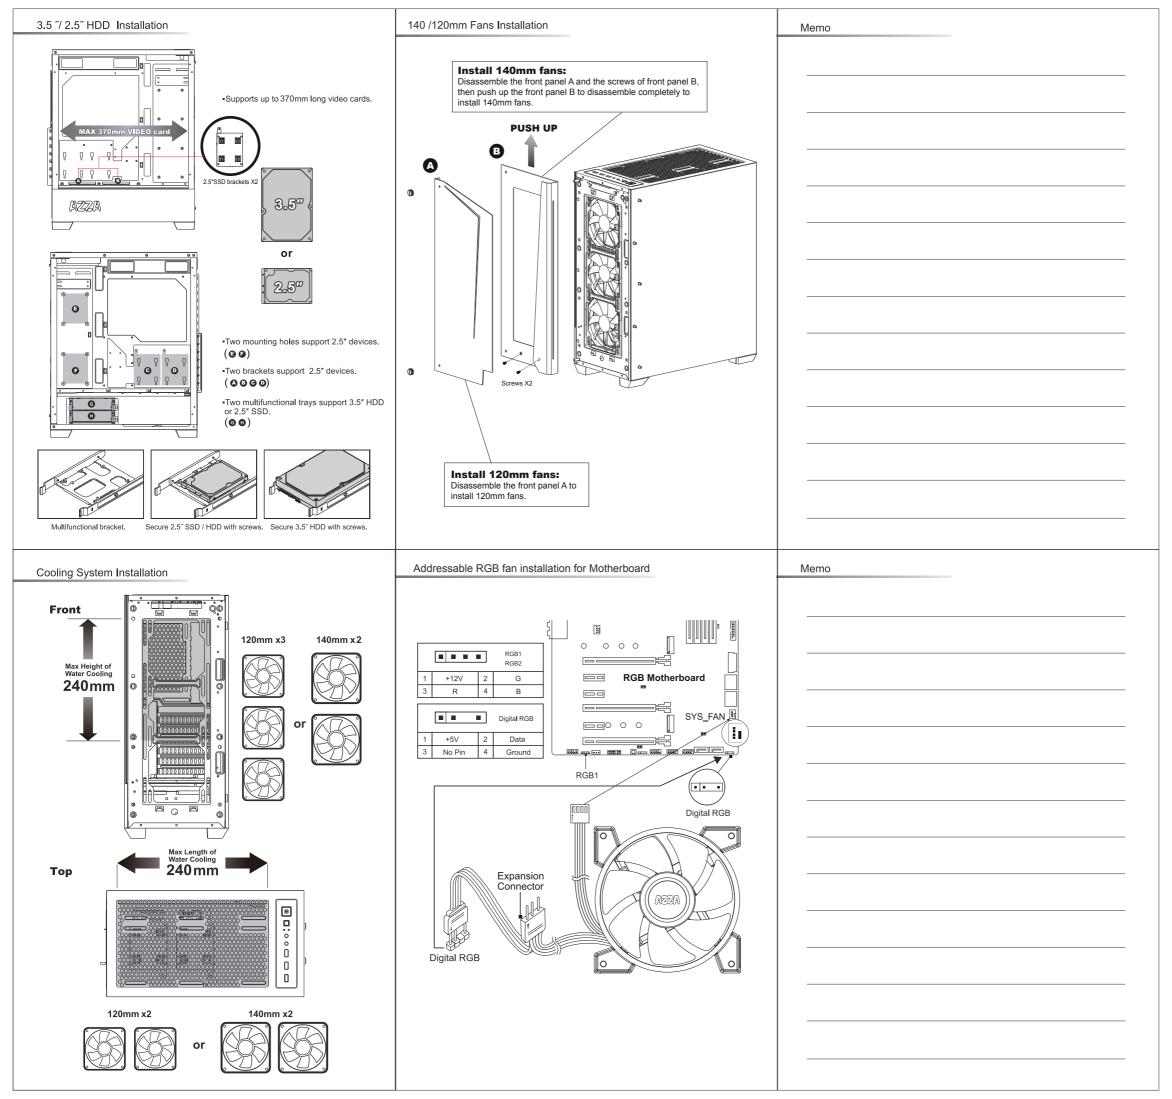

VSS/J

- 1. Specifications
- 2. Chassis Parts
- 3. Control Panel Functions
- 4. 3.5"/2.5" HDD Installation
- 5. Cooling System Installation
- 6. 140 /120mm Fans Installation
- 7. Addressable RGB fan installation for Motherboard