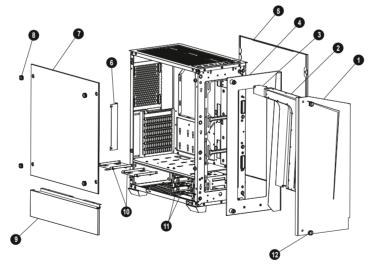

## Chassis Parts

| 1  | Iron front panel                   |  |
|----|------------------------------------|--|
| 2  | LED lens                           |  |
| 3  | Lamp mylar film                    |  |
| 4  | Rear panel of the front            |  |
| 5  | Right side metal panel             |  |
| 6  | PCI slot cover                     |  |
| 7  | Left side tempered glass panel     |  |
| 8  | Screws for side glass panel X4     |  |
| 9  | Left side metal panel              |  |
| 10 | 2.5"SSD brackets X2                |  |
| 11 | 11 3.5"HDD brackets X2             |  |
| 12 | Screws for the iron front panel X2 |  |