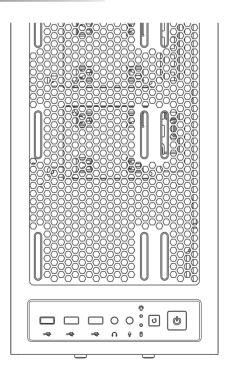

## Control panel functions

| 9 | Power        | U | Reset |
|---|--------------|---|-------|
| ~ | USB3.0(Blue) | Q | Mic   |
| ~ | USB3.0(Blue) | n | Audio |