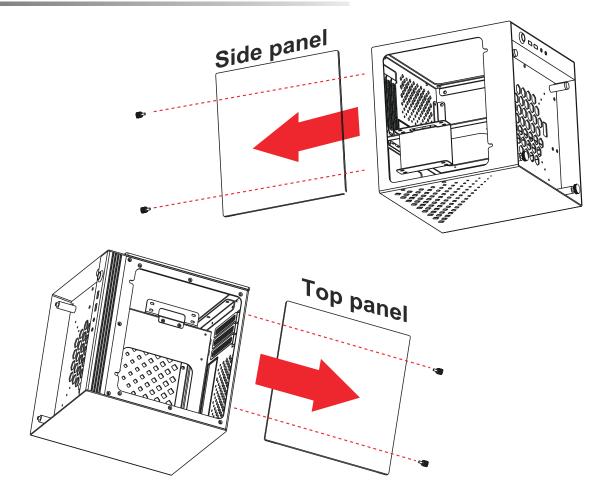

ts heat from affecting other components.                             |
| Easy Installation Cooler         | A pre-cut hole for easy installation of CPU Cooler,<br>eliminating the need to remove the motherboard                                                       |



| 1  | Magnetic tempered glass front panel |
|----|-------------------------------------|
| 2  | Slidable tempered glass panel x2    |
| 3  | Stand                               |
| 4  | SSD tray                            |
| 5  | PCIe slot cover x3                  |
| 6  | M3x8 screw x3                       |
| 7  | Hand screw x4                       |
| 8  | M3x6 screw x2                       |
| 9  | AZZA Hurricane II 140mm fan x1      |
| 10 | 80mm fan x1                         |





Removing The Side & Top Panel





The Power Supply Installation



ATX Power Supply







## Suggestion:

When installing the stand on the chassis, we suggest you prepare a soft pad or cardboard on the flat table, then, upside down the chassis to easily mount the stand with chassis by M3 screws.









80mm x1

120mm x1 or 140mm x1

 Install the fan between the chassis and glass panel.







## WARNING!

The addressable RGB fans can connect directly to the 5V addressable headers of compatible motherboards, such as those from MSI<sup>™</sup>, ASUS<sup>™</sup> Gigabyte<sup>™</sup> and ASROCK<sup>™</sup>.

Please note: Only 5V addressable header from compatible motherboards are supported; please do Not connect the fan to a 12V non-addressable header.

Please check your motherboard's specifications before use.Do not go