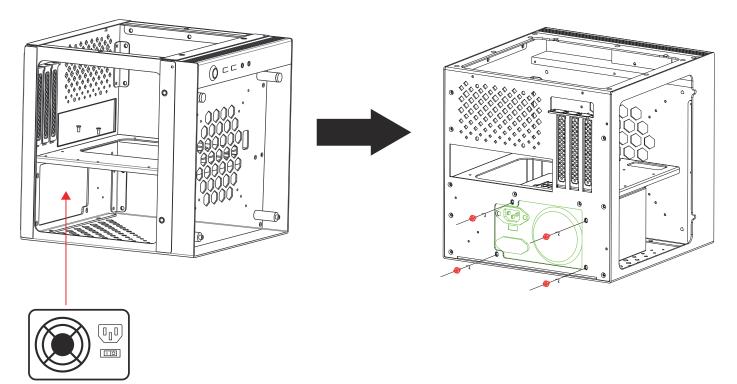

ents.                             |
| Easy Installation Cooler         | A pre-cut hole for easy installation of CPU Cooler,<br>eliminating the need to remove the motherboard                                                       |



| 1  | Magnetic tempered glass front panel |
|----|-------------------------------------|
| 2  | Slidable tempered glass panel x2    |
| 3  | Stand                               |
| 4  | SSD tray                            |
| 5  | PCIe slot cover x3                  |
| 6  | M3x8 screw x3                       |
| 7  | Hand screw x4                       |
| 8  | M3x6 screw x2                       |
| 9  | AZZA Hurricane II 140mm fan x1      |
| 10 | 80mm fan x1                         |





Removing The Side & Top Panel





The Power Supply Installation



ATX Power Supply







## Suggestion:

When installing the stand on the chassis, we suggest you prepare a soft pad or cardboard on the flat table, then, upside down the chassis to easily mount the stand with chassis by M3 screws.









80mm x1

120mm x1 or 140mm x1

 Install the fan between the chassis and glass panel.







## WARNING!

The addressable RGB fans can connect directly to the 5V addressable headers of compatible motherboards, such as those from MSI<sup>™</sup>, ASUS<sup>™</sup> Gigabyte<sup>™</sup> and ASROCK<sup>™</sup>.

Please note: Only 5V addressable header from compatible motherboards are supported; please do Not connect the fan to a 12V non-addressable header.

Please check your motherboard's specifications before use.Do not go past the motherboard's allowed lim