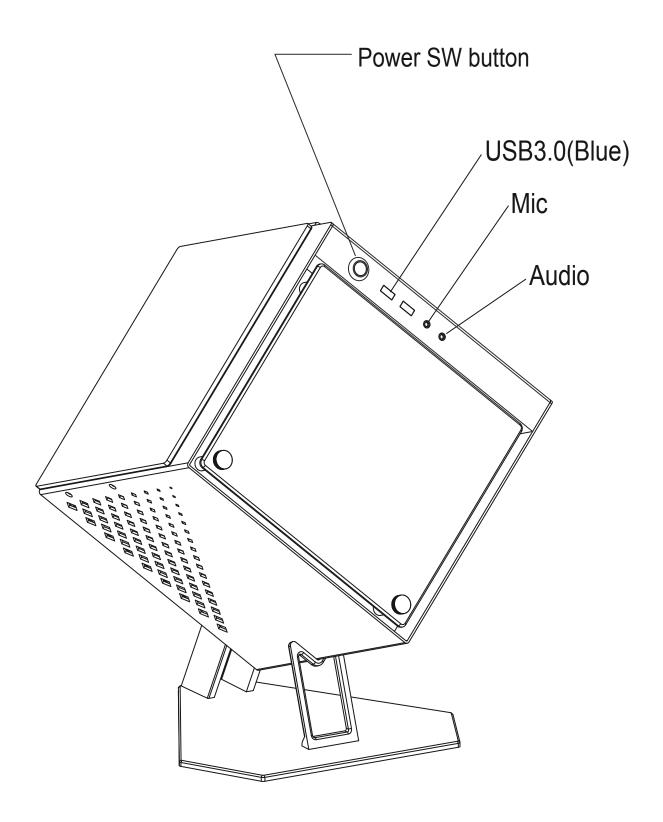

| Model                            |                                                                                                                                                             |
|----------------------------------|-------------------------------------------------------------------------------------------------------------------------------------------------------------|
| Model Name                       | CUBE MINI 805                                                                                                                                               |
| Model Number                     | CSAZ-805                                                                                                                                                    |
| Specifications                   |                                                                                                                                                             |
| Туре                             | Mini ITX Tower                                                                                                                                              |
| Color                            | Silver aluminum(exterior/interior)                                                                                                                          |
| Side Panel Window                | Slidable tempered glass panelx2pcs and a magnetic tempered glass.                                                                                           |
| Max CPU Cooler Height            | UP to 130mm                                                                                                                                                 |
| Max Video Card Length            | Up to 200mm long Video card                                                                                                                                 |
| Power Supply                     | Not included                                                                                                                                                |
| Motherboard Compatibility        | Mini ITX                                                                                                                                                    |
| Expansion                        |                                                                                                                                                             |
| External 5.25" Drive Bays        | 0                                                                                                                                                           |
| Internal 2.5" Drive Bays         | Up to 2                                                                                                                                                     |
| Internal 3.5" Drive Bays         | 0                                                                                                                                                           |
| Expansion Slots                  | 3                                                                                                                                                           |
| Front Ports                      | USB3.0 x 2, HD Audio                                                                                                                                        |
| Physical Specifications          |                                                                                                                                                             |
| Metal Chassis Dimensions (HxWxD) | 260x260x260mm/10.2x10.2x10.2 inch                                                                                                                           |
| Dimension with Case Stand(HxWxD) | 472x371x372mm / 18.6x14.6x14.6 inch                                                                                                                         |
| Weight                           | 5.4kg /11.9lbs                                                                                                                                              |
| Features                         |                                                                                                                                                             |
| Addressable RGB Light Effects    | Addressable RGB fan on the front. All addressable RGB light devices controlled by motherboard.                                                              |
| Tempered Glass Side Window       | High-quality tempered glass side window allows for clear visuals to innercomponents                                                                         |
| Available Fan Ports              | 1x120mm or 1x140mm fan port on the front (1x140mm AZZA Hurricane II<br>Digital RGB fan included)<br>1x80mm fan port in the rear (1x80mm black fan included) |
| Water Cooling:                   | Supports radiators up to 120/140mm in the Front                                                                                                             |
| Isolated Chamber                 | Dual-chamber design. Power Supply is housed in one of the chamber bottoms, preventing its heat from affecting other components.                             |
| Easy Installation Cooler         | A pre-cut hole for easy installation of CPU Cooler,<br>eliminating the need to remove the motherboard                                                       |