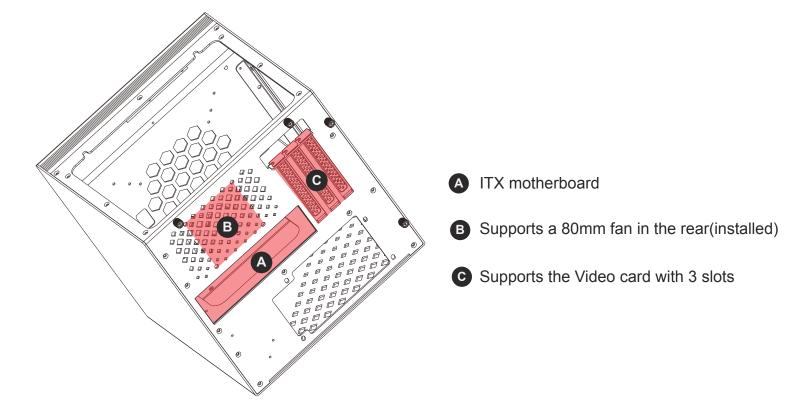

| Model                            |                                                                                                                                                             |
|----------------------------------|-------------------------------------------------------------------------------------------------------------------------------------------------------------|
| Model Name                       | CUBE MINI 805                                                                                                                                               |
| Model Number                     | CSAZ-805                                                                                                                                                    |
| Specifications                   |                                                                                                                                                             |
| Туре                             | Mini ITX Tower                                                                                                                                              |
| Color                            | Silver aluminum(exterior/interior)                                                                                                                          |
| Side Panel Window                | Slidable tempered glass panelx2pcs and a magnetic tempered glass.                                                                                           |
| Max CPU Cooler Height            | UP to 130mm                                                                                                                                                 |
| Max Video Card Length            | Up to 200mm long Video card                                                                                                                                 |
| Power Supply                     | Not included                                                                                                                                                |
| Motherboard Compatibility        | Mini ITX                                                                                                                                                    |
| Expansion                        |                                                                                                                                                             |
| External 5.25" Drive Bays        | 0                                                                                                                                                           |
| Internal 2.5" Drive Bays         | Up to 2                                                                                                                                                     |
| Internal 3.5" Drive Bays         | 0                                                                                                                                                           |
| Expansion Slots                  | 3                                                                                                                                                           |
| Front Ports                      | USB3.0 x 2, HD Audio                                                                                                                                        |
| Physical Specifications          |                                                                                                                                                             |
| Metal Chassis Dimensions (HxWxD) | 260x260x260mm/10.2x10.2x10.2 inch                                                                                                                           |
| Dimension with Case Stand(HxWxD) | 472x371x372mm / 18.6x14.6x14.6 inch                                                                                                                         |
| Weight                           | 5.4kg /11.9lbs                                                                                                                                              |
| Features                         |                                                                                                                                                             |
| Addressable RGB Light Effects    | Addressable RGB fan on the front. All addressable RGB light devices controlled by motherboard.                                                              |
| Tempered Glass Side Window       | High-quality tempered glass side window allows for clear visuals to innercomponents                                                                         |
| Available Fan Ports              | 1x120mm or 1x140mm fan port on the front (1x140mm AZZA Hurricane II<br>Digital RGB fan included)<br>1x80mm fan port in the rear (1x80mm black fan included) |
| Water Cooling:                   | Supports radiators up to 120/140mm in the Front                                                                                                             |
| Isolated Chamber                 | Dual-chamber design. Power Supply is housed in one of the chamber bottoms, preventing its heat from affecting other components.                             |
| Easy Installation Cooler         | A pre-cut hole for easy installation of CPU Cooler,<br>eliminating the need to remove the motherboard                                                       |

| 1  | Magnetic tempered glass front panel |
|----|-------------------------------------|
| 2  | Slidable tempered glass panel x2    |
| 3  | Stand                               |
| 4  | SSD tray                            |
| 5  | PCIe slot cover x3                  |
| 6  | M3x8 screw x3                       |
| 7  | Hand screw x4                       |
| 8  | M3x6 screw x2                       |
| 9  | AZZA Hurricane II 140mm fan x1      |
| 10 | 80mm fan x1                         |