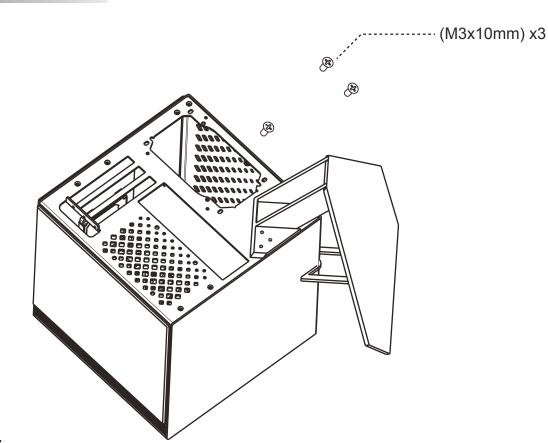

Removing The Side & Top Panel

The Power Supply Installation

ATX Power Supply

| 1  | Magnetic tempered glass front panel |
|----|-------------------------------------|
| 2  | Slidable tempered glass panel x2    |
| 3  | Stand                               |
| 4  | SSD tray                            |
| 5  | PCIe slot cover x3                  |
| 6  | M3x8 screw x3                       |
| 7  | Hand screw x4                       |
| 8  | M3x6 screw x2                       |
| 9  | AZZA Hurricane II 140mm fan x1      |
| 10 | 80mm fan x1                         |