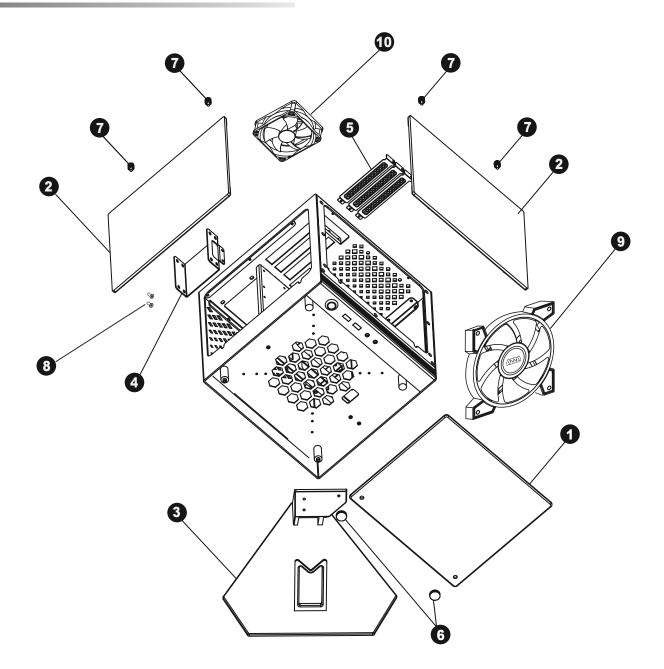

| 1  | Magnetic tempered glass front panel |
|----|-------------------------------------|
| 2  | Slidable tempered glass panel x2    |
| 3  | Stand                               |
| 4  | SSD tray                            |
| 5  | PCIe slot cover x3                  |
| 6  | M3x8 screw x3                       |
| 7  | Hand screw x4                       |
| 8  | M3x6 screw x2                       |
| 9  | AZZA Hurricane II 140mm fan x1      |
| 10 | 80mm fan x1                         |