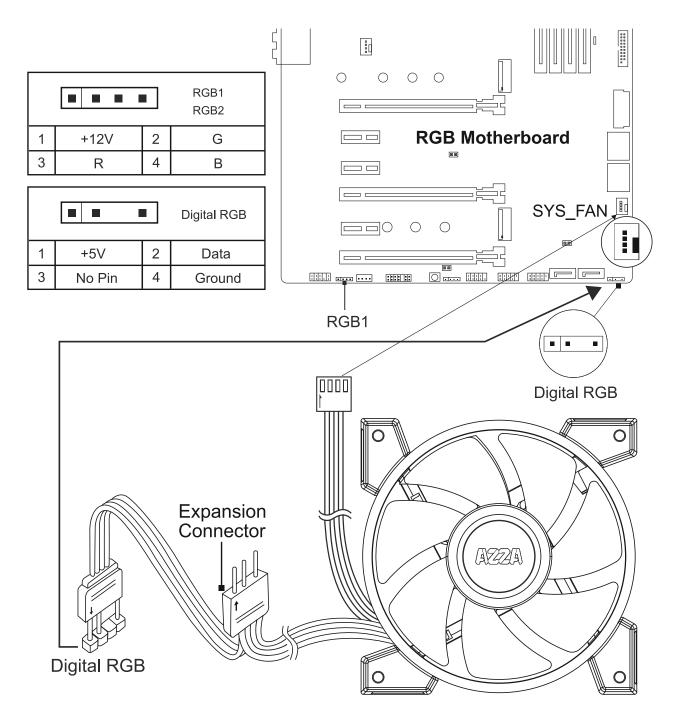

## WARNING!

The addressable RGB fans can connect directly to the 5V addressable headers of compatible motherboards, such as those from MSI<sup>™</sup>, ASUS<sup>™</sup> Gigabyte<sup>™</sup> and ASROCK<sup>™</sup>.

Please note: Only 5V addressable header from compatible motherboards are supported; please do Not connect the fan to a 12V non-addressable header.

Please check your motherboard's specifications before use.Do not go past the motherboard's allowed limits on power ratings and LED count when connecting multiple fans / LED strips.