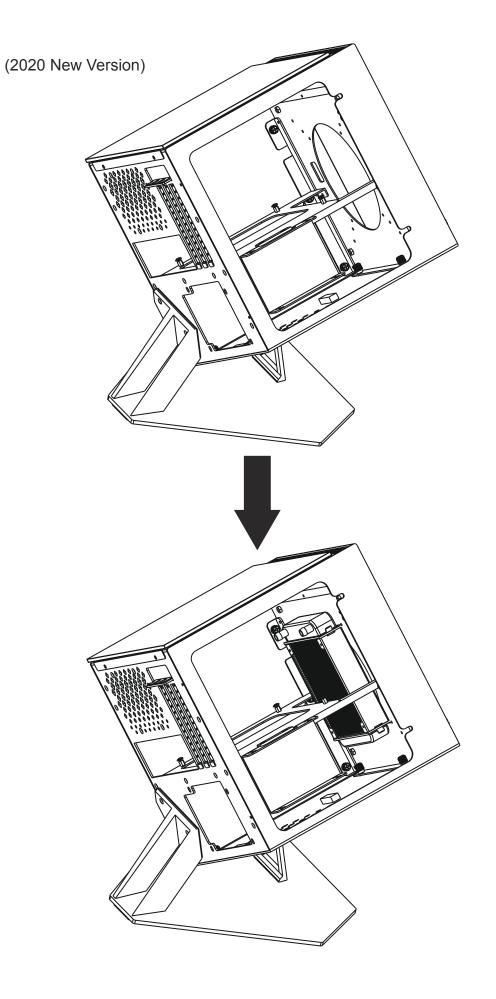

## Suggestion:

When installing the stand on the chassis, we suggest you prepare a soft pad or cardboard on the flat table, then, upside down the chassis to easily mount the stand with chassis by M3 screws.