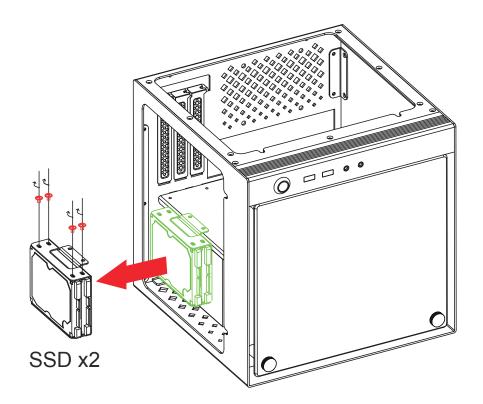

| 1  | Magnetic tempered glass front panel |
|----|-------------------------------------|
| 2  | Slidable tempered glass panel x2    |
| 3  | Stand                               |
| 4  | SSD tray                            |
| 5  | PCIe slot cover x3                  |
| 6  | M3x8 screw x3                       |
| 7  | Hand screw x4                       |
| 8  | M3x6 screw x2                       |
| 9  | AZZA Hurricane II 140mm fan x1      |
| 10 | 80mm fan x1                         |