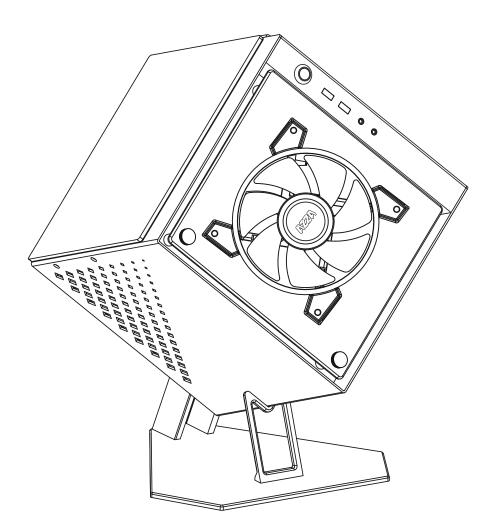

80mm x1

120mm x1 or 140mm x1

 Install the fan between the chassis and glass panel.