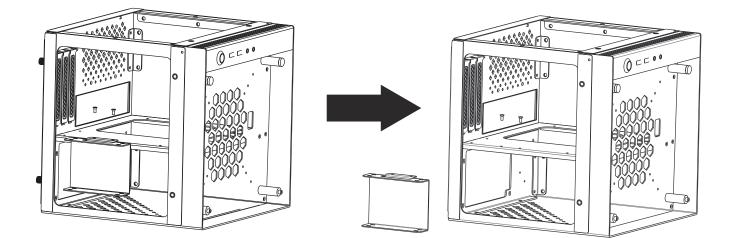

heat from affecting other components.                             |
| Easy Installation Cooler         | A pre-cut hole for easy installation of CPU Cooler,<br>eliminating the need to remove the motherboard                                                       |



| 1  | Magnetic tempered glass front panel |
|----|-------------------------------------|
| 2  | Slidable tempered glass panel x2    |
| 3  | Stand                               |
| 4  | SSD tray                            |
| 5  | PCIe slot cover x3                  |
| 6  | M3x8 screw x3                       |
| 7  | Hand screw x4                       |
| 8  | M3x6 screw x2                       |
| 9  | AZZA Hurricane II 140mm fan x1      |
| 10 | 80mm fan x1                         |





Removing The Side & Top Panel





The Power Supply Installation



ATX Power Supply







## Suggestion:

When installing the stand on the chassis, we suggest you prepare a soft pad or cardboard on the flat table, then, upside down the chassis to easily mount the stand with chassis by M3 screws.









80mm x1

120mm x1 or 140mm x1

 Install the fan between the chassis and glass panel.







## WARNING!

The addressable RGB fans can connect directly to the 5V addressable headers of compatible motherboards, such as those from MSI<sup>™</sup>, ASUS<sup>™</sup> Gigabyte<sup>™</sup> and ASROCK<sup>™</sup>.

Please note: Only 5V addressable header from compatible motherboards are supported; please do Not connect the fan to a 12V non-addressable header.

Please check your motherboard's specifications before use.Do not go p