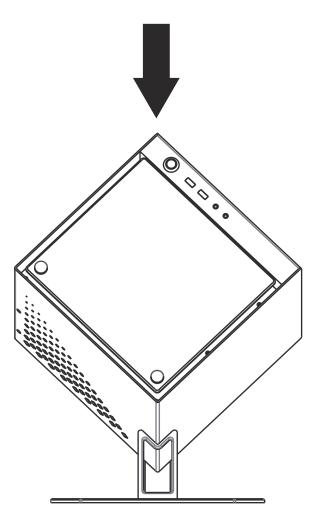

## Suggestion:

When installing the stand on the chassis, we suggest you prepare a soft pad or cardboard on the flat table, then, upside down the chassis to easily mount the stand with chassis by M3 screws.