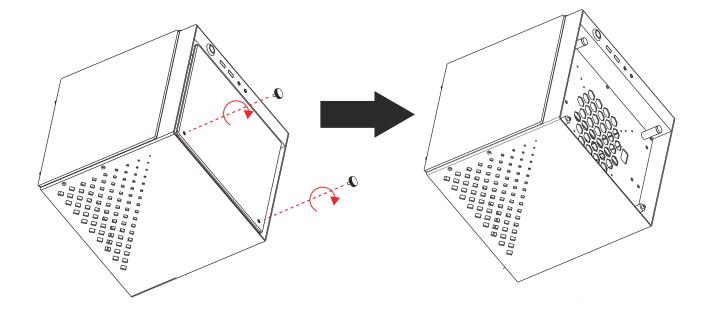

the chamber bottoms, preventing its heat from affecting other components.                             |
| Easy Installation Cooler         | A pre-cut hole for easy installation of CPU Cooler,<br>eliminating the need to remove the motherboard                                                       |



| 1  | Magnetic tempered glass front panel |
|----|-------------------------------------|
| 2  | Slidable tempered glass panel x2    |
| 3  | Stand                               |
| 4  | SSD tray                            |
| 5  | PCIe slot cover x3                  |
| 6  | M3x8 screw x3                       |
| 7  | Hand screw x4                       |
| 8  | M3x6 screw x2                       |
| 9  | AZZA Hurricane II 140mm fan x1      |
| 10 | 80mm fan x1                         |





Removing The Side & Top Panel





The Power Supply Installation



ATX Power Supply







## Suggestion:

When installing the stand on the chassis, we suggest you prepare a soft pad or cardboard on the flat table, then, upside down the chassis to easily mount the stand with chassis by M3 screws.









80mm x1

120mm x1 or 140mm x1

 Install the fan between the chassis and glass panel.







## WARNING!

The addressable RGB fans can connect directly to the 5V addressable headers of compatible motherboards, such as those from MSI<sup>™</sup>, ASUS<sup>™</sup> Gigabyte<sup>™</sup> and ASROCK<sup>™</sup>.

Please note: Only 5V addressable header from compatible motherboards are supported; please do Not connect the fan to a 12V non-addressable header.

Please check your motherboard's sp