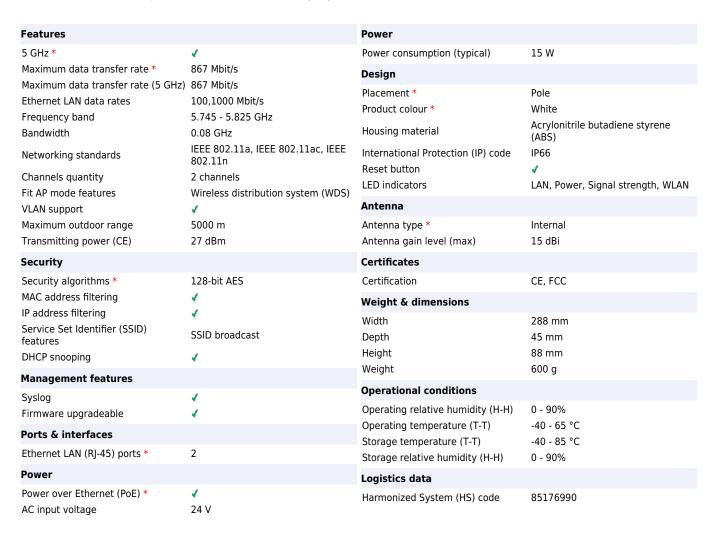

## D-Link DAP-3711 wireless access point 867 Mbit/s White Power over Ethernet (PoE)

Brand : D-Link Product code: DAP-3711

Product name: DAP-3711

- Features high-gain  $15\,$  dBi directional antenna supplying high-speed, stable coverage to up to  $5\,$  km away
- Integrated TDMA Technology cuts through interference to ensure high-speed, consistent coverage
- Superior throughput with single-band transfer speeds of up to 867 Mbps
- Refined design effortlessly blends into any setting
- Supports WPA2™ Wi-Fi security for more protection
- Support for Power over Ethernet means less wires, for cleaner and easier deployment
- Features an IP66 rating, boasting water-resistant and dust-tight housings
- 5 km Long Range 802.11ac Wireless Bridge

D-Link DAP-3711. 5 GHz, Maximum data transfer rate: 867 Mbit/s. Security algorithms: 128-bit AES. Ethernet LAN data rates: 100,1000 Mbit/s. Power over Ethernet (PoE). Product colour: White

790069457272