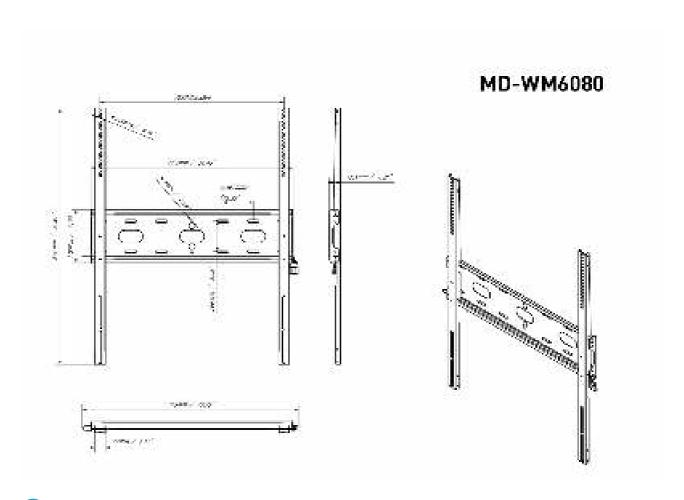

## 03 DIMENSIONS / WEIGHT

| Product dimensions W x H x D | 660 x 840 x 37.5mm |
|------------------------------|--------------------|
| Box dimensions W x H x D     | 930 x 220 x 40mm   |
| Weight (without box)         | 3.4kg              |
| Weight (with box)            | 4.1kg              |
| EAN code                     | 5902841107069      |