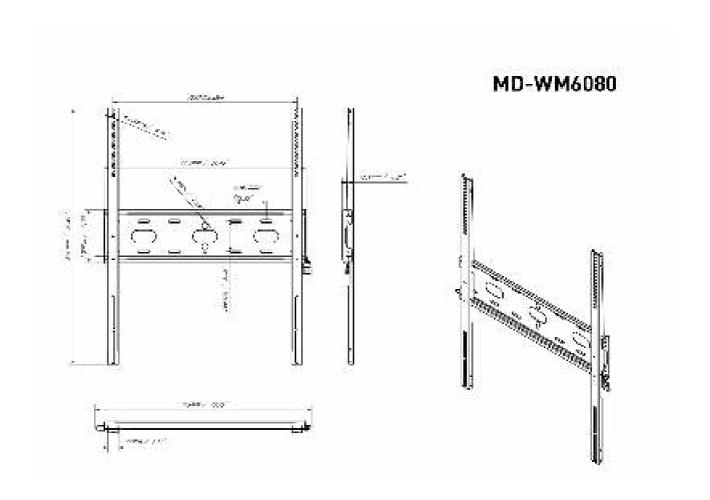

## 03 DIMENSIONS / WEIGHT

| Product dimensions W x H x D | 660 x 840 x 37.5mm |
|------------------------------|--------------------|
| Box dimensions W x H x D     | 930 x 220 x 40mm   |
| Weight (without box)         | 3.4kg              |
| Weight (with box)            | 4.1kg              |
| EAN code                     | 5902841107069      |