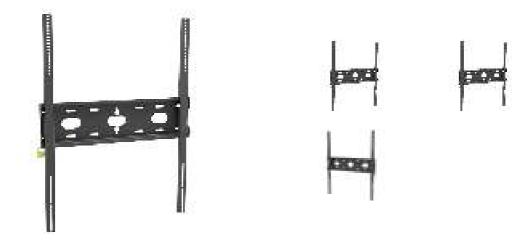

## Universal wall mount, up to VESA 600x800mm, max. 125kg

With the easy and quick fixation system, this wall mount guarantees safe usage in environments like schools and other public utility buildings.

Type Wall Mount