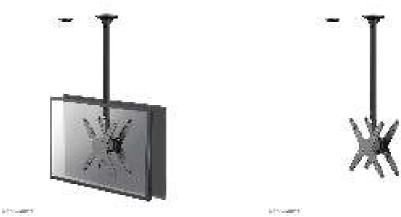

#### Neomounts FPMA-C340DBLACK full motion dual TV ceiling mount for 32-75" screens - Black

The Neomounts FPMA-C340DBLACK is a full motion ceiling mount for 2 flat screens up to 75". The unique tilt (10°), swivel (360°) and rotate technology (6°) allows the mount to change to the best angle for the optimal viewing position.

The ceiling mount can be easily adjusted in height from 106 to 156 cm\* and has a weight capacity of 50 kg (2x). The FPMA-C340DBLACK is suitable for screens that meet VESA hole pattern 100x100 to 400x400mm. A nifty cable management systems conceals and routes cables from ceiling to screen. The mount comes with an additional cover for installation on suspended ceilings.