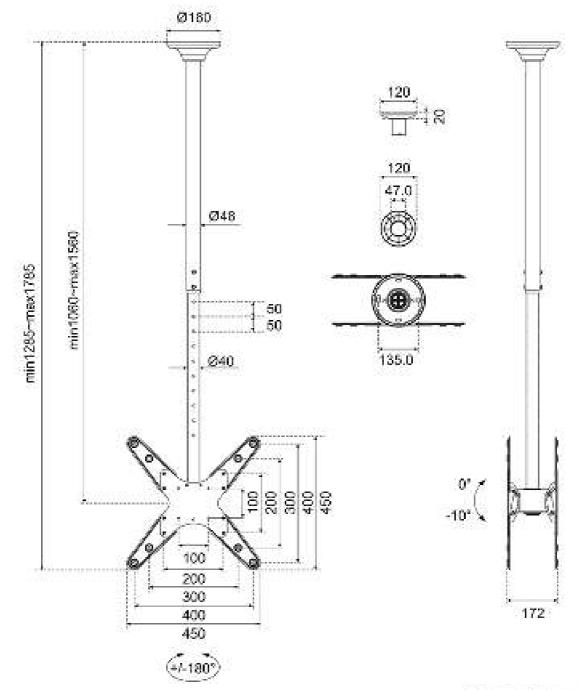

----

Tilt

Swivel 106-156 cm

+0°, -10° +180°, -180° +3°, -3°

178,5 cm

Manual

The ceiling mount can be easily adjusted in height from 106 to 156 cm\* and has a weight capacity of 50 kg (2x). The FPMA-C340DBLACK is suitable for screens that meet VESA hole pattern 100x100 to 400x400mm. A nifty cable management systems conceals and routes cables from ceiling to screen. The mount comes with an additional cover for installation on suspended ceilings.

\* The Neomounts NS-EP100BLACK is an extension pole for ceiling mount models NM-C440BLACK, NM-C440DBLACK, FPMA-C340BLACK and FPMA-C340DBLACK. This pole can be used as extra extension to the pole included with the models. In this way, the height of the ceiling mounts can be increased with an extra 107,5 cm.