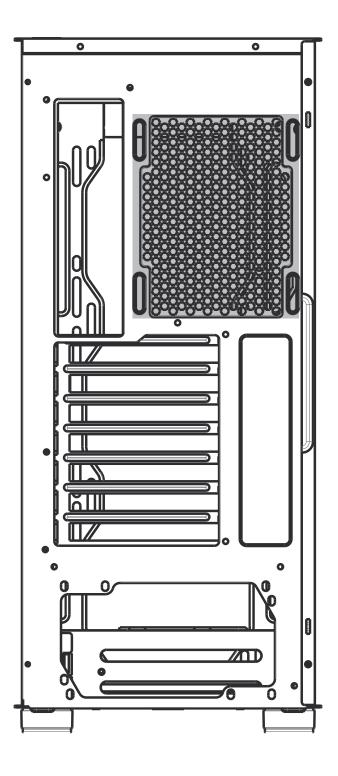

| 1  | Removable (magnetic) dustproof mesh |  |
|----|-------------------------------------|--|
| 2  | 2.5" SSD metal tray x 2             |  |
| 3  | Right side metal panel              |  |
| 4  | Front panel                         |  |
| 5  | ARGB led light strip                |  |
| 6  | Led light guide mesh                |  |
| 7  | Multifunctional hard disk bracket   |  |
| 8  | Multifunctional hard disk cage      |  |
| 9  | Steel dust filter                   |  |
| 10 | Sliding tempered glass panel        |  |