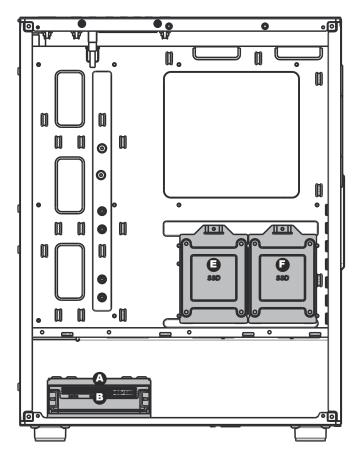

or

- Multifunctional hard disk bracket support 3.5" HDD or 2.5" SSD x 1 ( 🔒 )
- ■Multifunctional hard disk cage support 3.5" HDD or 2.5" SSD x 1(♠)