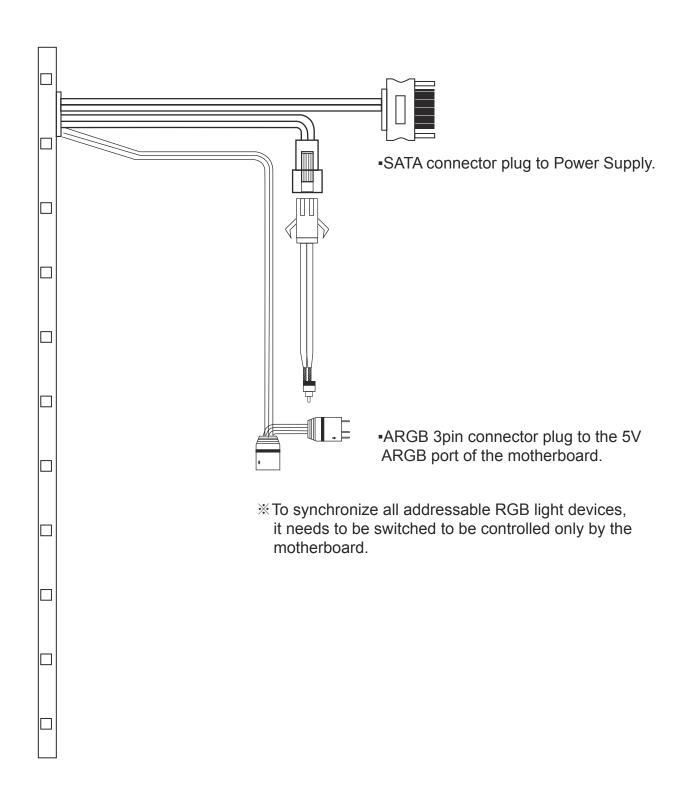

## Top

- \*\*To control the front panel ARGB lighting modes, press the LED button to cycle through 13 RGB lighting modes.
- \*Hold the LED button for 3 seconds to switch the RGB control function between motherboard RGB software and LED button.
- \*\*To synchronize all addressable RGB light devices, it needs to be switched to be controlled only by the motherboard.