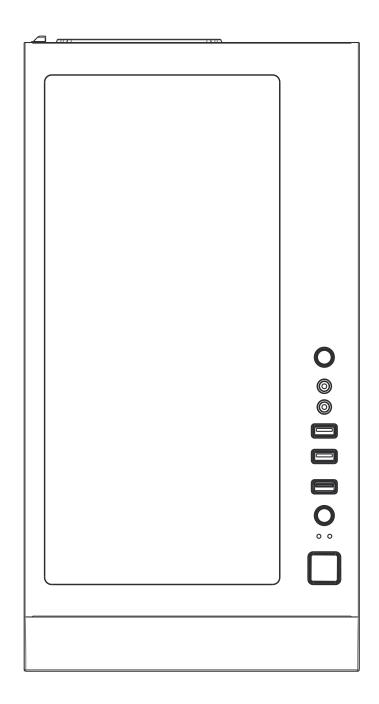

| Model                          |                                                                                                                                                                                                         |  |
|--------------------------------|---------------------------------------------------------------------------------------------------------------------------------------------------------------------------------------------------------|--|
| Model Name:                    | CELESTA 340                                                                                                                                                                                             |  |
| Model Number:                  | CSAZ-340/ CSAZ-340F                                                                                                                                                                                     |  |
| Specifications                 |                                                                                                                                                                                                         |  |
| Type:                          | ATX Mid Tower                                                                                                                                                                                           |  |
| Color:                         | Black/Black(interior)                                                                                                                                                                                   |  |
| Side Panel Window:             | Left side panel: tempered glass with rubber mounts                                                                                                                                                      |  |
| Max CPU Cooler Height:         | UP to 165mm                                                                                                                                                                                             |  |
| Max Video Card Length:         | Up to 320mm long video card                                                                                                                                                                             |  |
| Power Supply:                  | Not included                                                                                                                                                                                            |  |
| Motherboard Compatibility:     | <275mm EATX \ ATX \ Micro ATX \ ITX                                                                                                                                                                     |  |
| Expansion                      |                                                                                                                                                                                                         |  |
| External 5.25" Drive Bays:     | 0                                                                                                                                                                                                       |  |
| Internal 2.5" Drive Bays:      | Up to 4                                                                                                                                                                                                 |  |
| Internal 3.5" Drive Bays:      | Up to 2                                                                                                                                                                                                 |  |
| Expansion Slots:               | 7                                                                                                                                                                                                       |  |
| Top Ports:                     | Power button, reset button, led button, HD Audio, USB 3.0 x 1, USB2.0x2                                                                                                                                 |  |
| Physical Specifications        |                                                                                                                                                                                                         |  |
| Case Dimension (HxWxD)         | 478X210X400mm/18.8X8.3X15.7 inches                                                                                                                                                                      |  |
| Weight:                        | 6kg /13.2lbs                                                                                                                                                                                            |  |
| Features                       |                                                                                                                                                                                                         |  |
| Tempered Glass Sides Window:   | High-quality tempered glass side window allows for clear visuals to inner components                                                                                                                    |  |
| Addressable RGB Light Effects: | Addressable RGB light strip in the front controlled the lighting by the LED button. To synchronize all addressable RGB light devices, it needs to be switched to be controlled only by the motherboard. |  |
|                                | 3x120mm or 3x140mm Fan ports in the front                                                                                                                                                               |  |
|                                | 2x120mm or 2x140mm Fan ports on the top                                                                                                                                                                 |  |
| Available Fan Ports:           | 1x120mm Fan port in the rear                                                                                                                                                                            |  |
|                                | CSAZ-340F: Rear - 1 x Black fan                                                                                                                                                                         |  |
| The available fan included:    | CSAZ-340 : Case only.                                                                                                                                                                                   |  |
| Water Cooling:                 | Supports radiators up to 240mm in the Top Supports radiators up to 280/360mm in the Front                                                                                                               |  |
| Dust Filters:                  | Removable (magnetic) dustproof net on the top, steel dust filter on bottom of chassis.                                                                                                                  |  |
| Power Supply Support:          | Bottom mounted ATX Power Supply                                                                                                                                                                         |  |

| O   | POWER |
|-----|-------|
|     | RESET |
| LED | LED   |
| 0   | Audio |

|   | USB 3.0 (Blue)  |
|---|-----------------|
|   | USB 2.0 (Black) |
| 0 | Mic             |

•Supports up to 320mm long video cards.