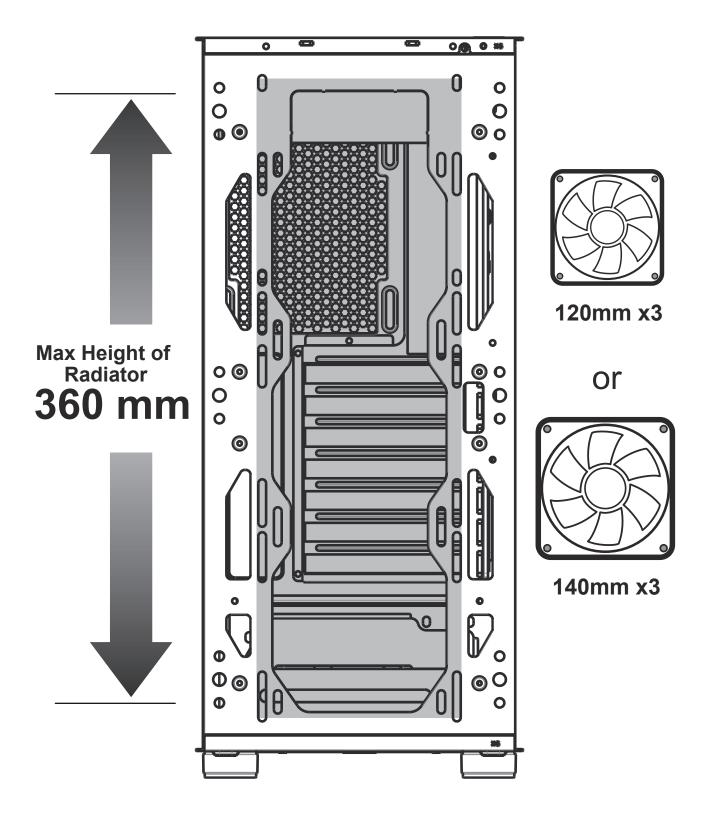

## **Front**

## Rear

120mm x1

## Top

- \*\*To control the front panel ARGB lighting modes, press the LED button to cycle through 13 RGB lighting modes.
- \*Hold the LED button for 3 seconds to switch the RGB control function between motherboard RGB software and LED button.
- \*\*To synchronize all addressable RGB light devices, it needs to be switched to be controlled only by the motherboard.