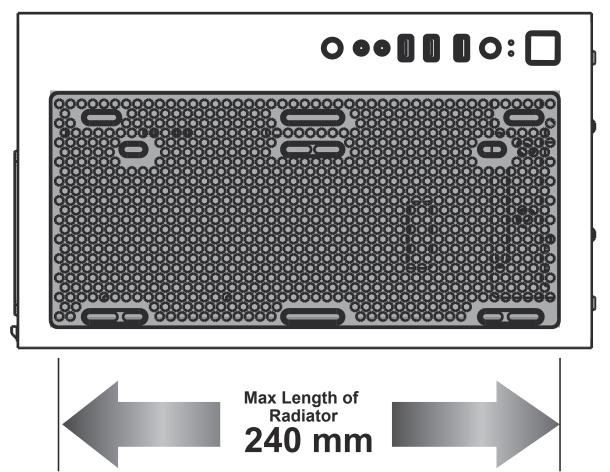

## Top

- \*\*To control the front panel ARGB lighting modes, press the LED button to cycle through 13 RGB lighting modes.
- \*Hold the LED button for 3 seconds to switch the RGB control function between motherboard RGB software and LED button.
- \*\*To synchronize all addressable RGB light devices, it needs to be switched to be controlled only by the motherboard.