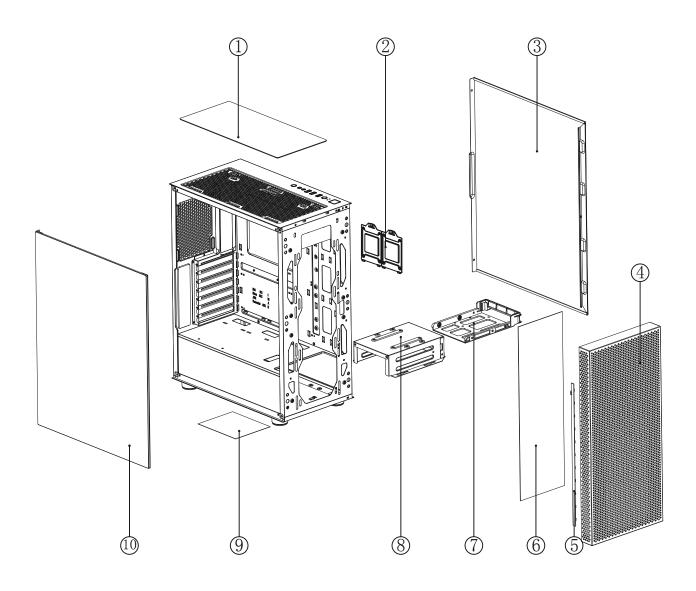

| O   | POWER |
|-----|-------|
|     | RESET |
| LED | LED   |
| 0   | Audio |

|   | USB 3.0 (Blue)  |
|---|-----------------|
|   | USB 2.0 (Black) |
| 0 | Mic             |

•Supports up to 320mm long video cards.