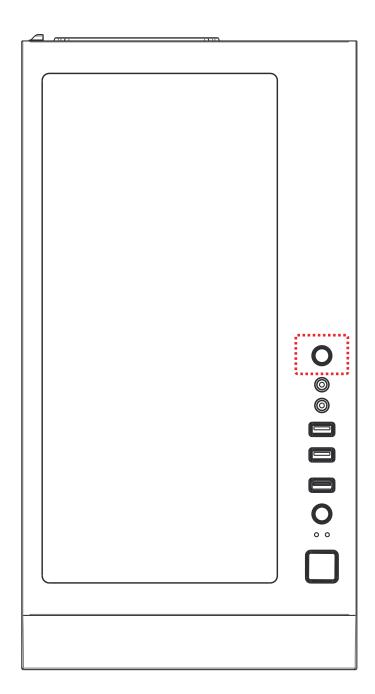

| O   | POWER |
|-----|-------|
|     | RESET |
| LED | LED   |
| 0   | Audio |

|   | USB 3.0 (Blue)  |
|---|-----------------|
|   | USB 2.0 (Black) |
| 0 | Mic             |

•Supports up to 320mm long video cards.