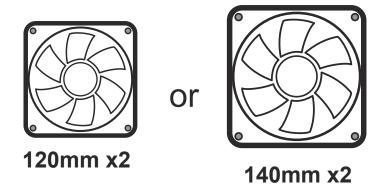

t side metal panel              |  |
| 4  | Front panel                         |  |
| 5  | ARGB led light strip                |  |
| 6  | Led light guide mesh                |  |
| 7  | Multifunctional hard disk bracket   |  |
| 8  | Multifunctional hard disk cage      |  |
| 9  | Steel dust filter                   |  |
| 10 | Sliding tempered glass panel        |  |



| O   | POWER |
|-----|-------|
|     | RESET |
| LED | LED   |
| 0   | Audio |

|   | USB 3.0 (Blue)  |
|---|-----------------|
|   | USB 2.0 (Black) |
| 0 | Mic             |



•Supports up to 320mm long video cards.





or



- Multifunctional hard disk bracket support 3.5" HDD or 2.5" SSD x 1 ( 🔒 )
- ■Multifunctional hard disk cage support 3.5" HDD or 2.5" SSD x 1(♠)

## **Front**



## Rear





120mm x1

## Top







- \*\*To control the front panel ARGB lighting modes, press the LED button to cycle through 13 RGB lighting modes.
- \*Hold the LED button for 3 seconds to switch the RGB control function between motherboard RGB software and LED button.
- \*\*To synchronize all addressable RGB light devices, it needs to be switched to be controlled only by the motherboard.