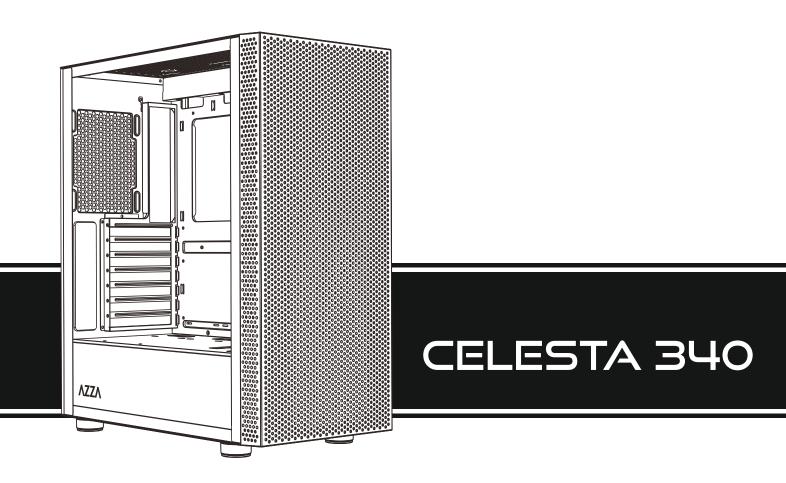

| 1  | Removable (magnetic) dustproof mesh |  |
|----|-------------------------------------|--|
| 2  | 2.5" SSD metal tray x 2             |  |
| 3  | Right side metal panel              |  |
| 4  | Front panel                         |  |
| 5  | ARGB led light strip                |  |
| 6  | Led light guide mesh                |  |
| 7  | Multifunctional hard disk bracket   |  |
| 8  | Multifunctional hard disk cage      |  |
| 9  | Steel dust filter                   |  |
| 10 | Sliding tempered glass panel        |  |