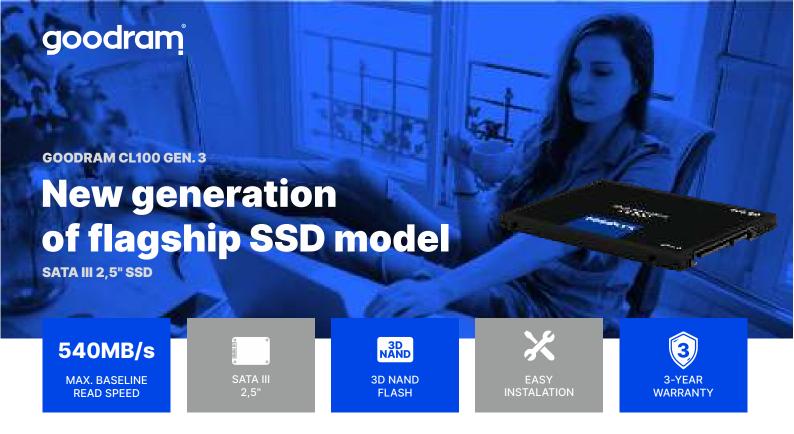

## **BREATHE LIFE BACK INTO YOUR COMPUTER**

GOODRAM presents the next generation of popular SSDs, dedicated to home and office solutions. CL100 gen. 3 is the name of the new SSD series targeted at users looking for a much faster and more reliable alternative to a traditional hard drive.

# CL100 SATA III 2,5" gen.3 SSD

CL100 gen. 3 SSD is built around selected 3D NAND memory chips. This will allow you to accelerate your PC that runs on a traditional hard drive up to 10 times, at the same time providing you with long-term reliability.

### **RELIABLE 3D NAND**

GOODRAM CL100 gen. 3 SSD provides best-in-class performance and reliability. The refreshed disk is equipped with 3D NAND Flash memory. Detailed firmware guarantee full software data protection, consistency and securityduring use.