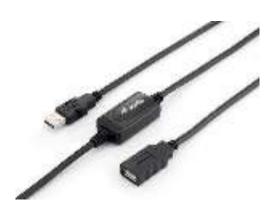

# USB 2.0 ACTIVE EXTENSION CABLE

133310

The equip® USB 2.0 Active Extension Cable is built with active component and thus allows you to extend the USB connections with additional 10m. Plug-and-play, simply connect the extension cable with existing installation and build up a sustainable high speed USB deployment.

## 1 Specifications

| Connector              | 1 x USB A Type Male   |
|------------------------|-----------------------|
|                        | 1 x USB A Type Female |
| Power                  | USB Bus-powered or    |
|                        | Self-powered          |
| Physical<br>Properties | Color: Black          |
|                        | Material: PVC         |
|                        | Weight: 480g          |
|                        | Cable Length: 10m     |
|                        |                       |